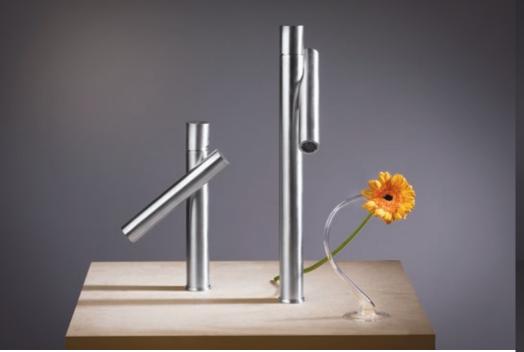

## Iconic and distinctive shapes

**Pasotti**, Stella line includes a series of proposals ranging from the washbasin mixer to the shower column. All the solutions have in common the design and the perfect fusion between two tubes that make Stella the protagonist of the environment as well as enhance the beauty and stability of the material from which they are forged, 316 stainless steel.