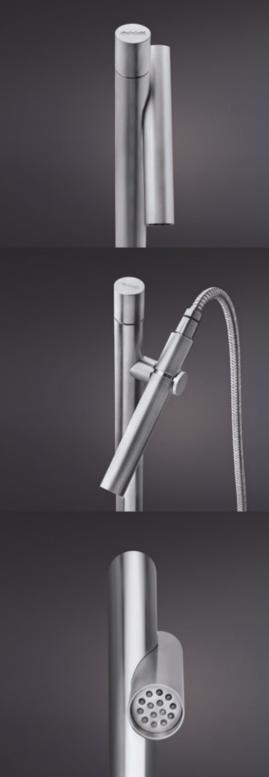

## Iconic and distinctive shapes

**Pasotti**, Stella line includes a series of proposals ranging from the washbasin mixer to the shower column. All the solutions have in common the design and the perfect fusion between two tubes that make Stella the protagonist of the environment as well as enhance the beauty and stability of the material from which they are forged, 316 stainless steel.