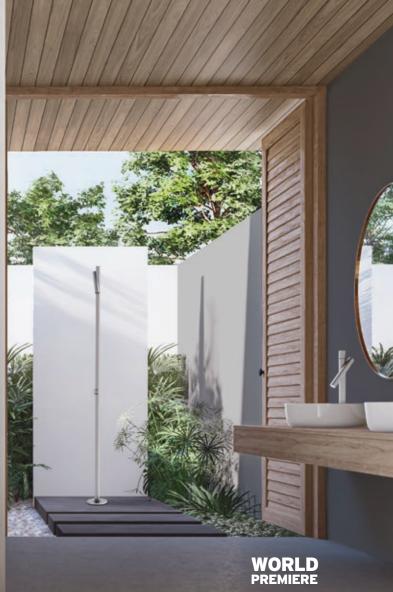

## Stella.

A collection inspired by industrial style and minimal design

Design by Stefano Pasotti

Stella represents the latest and innovative proposal by Ama, a collection that combines the internal environment with the external one, where functionality meets aesthetics.

## Iconic and distinctive shapes

**Pasotti**, Stella line includes a series of proposals ranging from the washbasin mixer to the shower column. All the solutions have in common the design and the perfect fusion between two tubes that make Stella the protagonist of the environment as well as enhance the beauty and stability of the material from which they are forged, 316 stainless steel.